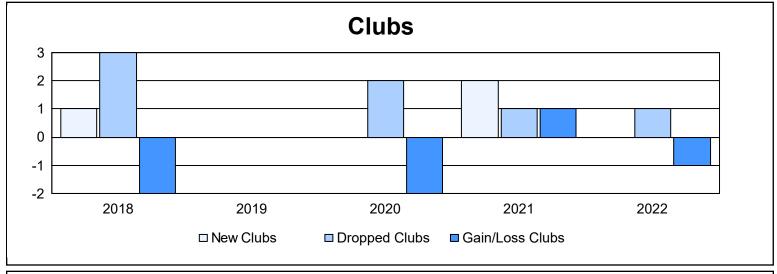

District 4 A1 As of June 2022 Cumulative

| Year      | New<br>Clubs | Dropped<br>Clubs | Gain/<br>Loss<br>Clubs | New<br>Members | Charter<br>Members | Reinstate<br>Members | Transfer<br>Members | Total<br>Member<br>Added | Total<br>Members<br>Dropped | Gain/<br>Loss<br>Members |
|-----------|--------------|------------------|------------------------|----------------|--------------------|----------------------|---------------------|--------------------------|-----------------------------|--------------------------|
| 2017-2018 | 1            | 3                | -2                     | 187            | 49                 | 16                   | 12                  | 264                      | 306                         | -42                      |
| 2018-2019 | 0            | 0                | 0                      | 176            | 6                  | 14                   | 5                   | 201                      | 236                         | -35                      |
| 2019-2020 | 0            | 2                | -2                     | 125            | 1                  | 13                   | 15                  | 154                      | 268                         | -114                     |
| 2020-2021 | 2            | 1                | 1                      | 113            | 115                | 12                   | 3                   | 243                      | 249                         | -6                       |
| 2021-2022 | 0            | 1                | -1                     | 222            | 3                  | 8                    | 7                   | 240                      | 304                         | -64                      |
| Average   | 1            | 1                | -1                     | 165            | 35                 | 13                   | 8                   | 220                      | 273                         | -52                      |